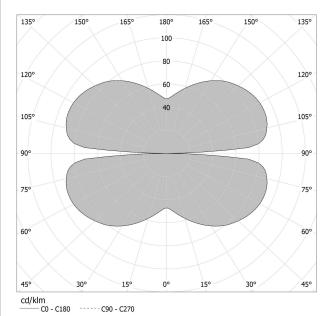

Technical drawing**









Suspension lighting fixture for interiors, with direct and indirect light emission and swivelling accent light. Bended extruded aluminium structure in white, black, bronze, mat brass or titanium polyacrylic paint. Extruded polycarbonate diffuser with opaline finish. Die-cast aluminium joints in polyacrylic paint. Die-cast aluminium projectors rotating on two axes in polyacrylic paint. Reflectors in thermoplastic material with chrome plated finish. Textured glass screens. Anti-glare snoots in black thermoplastic material. 5m (196,9") long steel suspension cables. 5m (196,9") long power cable in transparent PVC. Power canopy with pickled sheet metal ceiling bracket and covering in white, black,

## Polar diagram

bronze, mat brass or titanium polyacrylic paint.