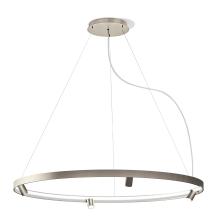

### **Technical drawing**

Suspension lighting fixture for interiors, with direct and indirect light emission and swivelling accent light. Bended extruded aluminium structure in white, black, bronze, mat brass or titanium polyacrylic paint. Extruded polycarbonate diffuser with opaline finish. Die-cast aluminium joints in polyacrylic paint. Die-cast aluminium projectors rotating on two axes in polyacrylic paint. Reflectors in thermoplastic material with chrome plated finish. Textured glass screens. Anti-glare snoots in black thermoplastic material. 5m (196,9") long steel suspension cables. 5m (196,9") long power cable in transparent PVC. Power canopy with pickled sheet metal ceiling bracket and covering in white, black,