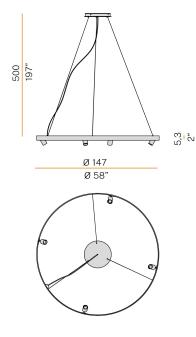

### **Technical drawing**

Suspension lighting fixture for interiors, with direct and indirect light emission and swivelling accent light. Bended extruded aluminium structure in white, black, bronze, mat brass or titanium polyacrylic paint. Extruded polycarbonate diffuser with opaline finish. Die-cast aluminium joints in polyacrylic paint. Die-cast aluminium projectors rotating on two axes in polyacrylic paint. Reflectors in thermoplastic material with chrome plated finish. Textured glass screens. Anti-glare snoots in black thermoplastic material. 5m (196,9") long steel suspension cables. 5m (196,9") long power cable in transparent PVC. Power canopy with pickled sheet metal ceiling bracket and covering in white, black,